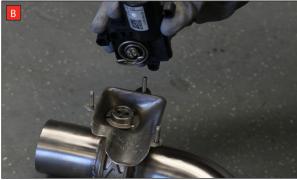

STAY CONNECTED TO RED POWER.

A) Remove the electronic actuator from the original exhaust.

B) Rotate Scorpion valve so it aligns with the torsion spring on the actuator. Fit the actuator ensuring the spring seats correctly to the lugs of the valve.