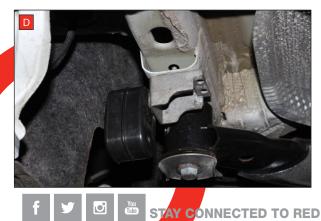

C) Fasten the actuator to the valve with the 3 nuts supplied.

Repeat steps A-C for both valves.

D) Before fitting the Scorpion system, you must rotate the rear mounts by 180° on both sides of the car.