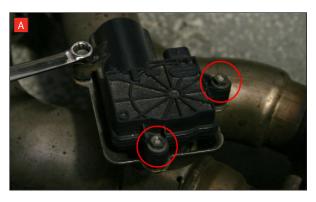

STAY CONNECTED TO RED POWER.

A) Remove the electronic actuator from the original exhaust.

B) Rotate Scorpion valve so it aligns with the torsion spring on the actuator. Fit the actuator ensuring the spring seats correctly to the lugs of the valve.