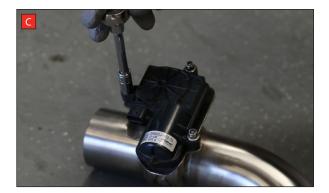

C) Fasten the actuator to the valve with the 3 nuts supplied.

Repeat steps A-C for both valves.

D) Before fitting the Scorpion system, you must rotate the rear mounts by 180° on both sides of the car.