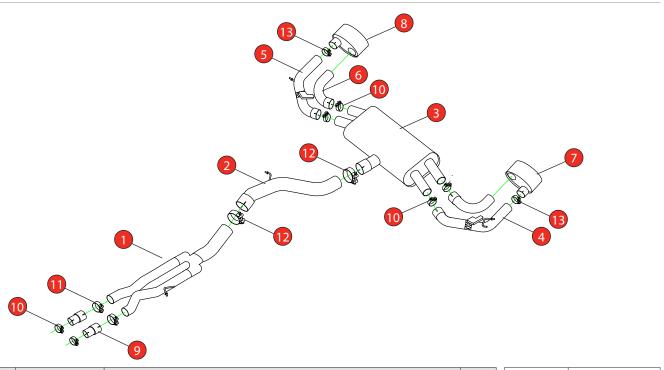

## Estimated Fitting Time: 1 Hour 30 Minutes

| 0AU<br>1AU<br>2AU<br>8AU<br>9AU | Non-resonated Centre Section<br>Link Pipe<br>Rear Silencer<br>L/H Valved Outer Trim Connecting Pipe | 1                                                                                                                                                                  | ISSUE<br>AUTHORISED                                                                                                                                                            | 00<br>S Shipley                                                                                                                                                                |
|---------------------------------|-----------------------------------------------------------------------------------------------------|--------------------------------------------------------------------------------------------------------------------------------------------------------------------|--------------------------------------------------------------------------------------------------------------------------------------------------------------------------------|--------------------------------------------------------------------------------------------------------------------------------------------------------------------------------|
| 2AU<br>8AU                      | Rear Silencer                                                                                       | 1                                                                                                                                                                  | AUTHORISED                                                                                                                                                                     | S Shipley                                                                                                                                                                      |
| 8AU                             | Rear Silencer                                                                                       | 1                                                                                                                                                                  |                                                                                                                                                                                |                                                                                                                                                                                |
|                                 | L/H Valved Outer Trim Connecting Pipe                                                               |                                                                                                                                                                    |                                                                                                                                                                                |                                                                                                                                                                                |
| 9AU                             |                                                                                                     | 1                                                                                                                                                                  |                                                                                                                                                                                |                                                                                                                                                                                |
|                                 | R/H Valved Outer Trim Connecting Pipe                                                               | 1                                                                                                                                                                  |                                                                                                                                                                                |                                                                                                                                                                                |
| 6AU                             | L/H & R/H Inner Trim Connecting Pipe                                                                | 2                                                                                                                                                                  |                                                                                                                                                                                |                                                                                                                                                                                |
| 23.10160                        | L/H Carbon Ascari Evo Trim                                                                          | 1                                                                                                                                                                  |                                                                                                                                                                                |                                                                                                                                                                                |
| 23.10161                        | R/H Carbon Ascari Evo Trim                                                                          | 1                                                                                                                                                                  |                                                                                                                                                                                |                                                                                                                                                                                |
|                                 | ·                                                                                                   |                                                                                                                                                                    |                                                                                                                                                                                |                                                                                                                                                                                |
| 0105                            | Adaptor                                                                                             | 2                                                                                                                                                                  |                                                                                                                                                                                |                                                                                                                                                                                |
| 16.10070                        | 65mm H/D Clamp                                                                                      | 6                                                                                                                                                                  |                                                                                                                                                                                |                                                                                                                                                                                |
| 16.10063                        | 72mm H/D Clamp                                                                                      | 2                                                                                                                                                                  |                                                                                                                                                                                |                                                                                                                                                                                |
| 16.10069                        | 79-85mm H/D Clamp                                                                                   | 2                                                                                                                                                                  |                                                                                                                                                                                |                                                                                                                                                                                |
| 16.10064                        | 63-68mm H/D Clamp                                                                                   | 2                                                                                                                                                                  |                                                                                                                                                                                |                                                                                                                                                                                |
| 2                               | 3.10160<br>3.10161<br>05<br>6.10070<br>6.10063<br>6.10069                                           | 3.10160 L/H Carbon Ascari Evo Trim   3.10161 R/H Carbon Ascari Evo Trim   05 Adaptor   6.10070 65mm H/D Clamp   6.10063 72mm H/D Clamp   6.10069 79-85mm H/D Clamp | 3.10160 L/H Carbon Ascari Evo Trim 1   3.10161 R/H Carbon Ascari Evo Trim 1   05 Adaptor 2   6.10070 65mm H/D Clamp 6   6.10063 72mm H/D Clamp 2   6.10069 79-85mm H/D Clamp 2 | 3.10160 L/H Carbon Ascari Evo Trim 1   3.10161 R/H Carbon Ascari Evo Trim 1   05 Adaptor 2   6.10070 65mm H/D Clamp 6   6.10063 72mm H/D Clamp 2   6.10069 79-85mm H/D Clamp 2 |